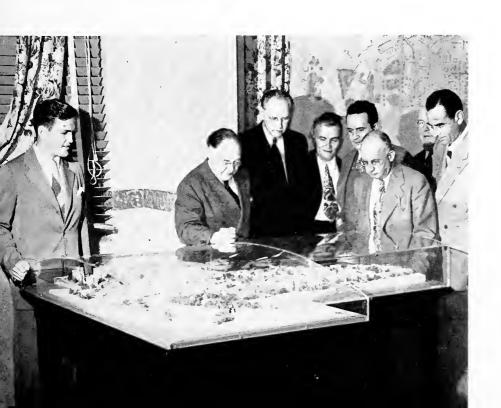

DOAK S. CAMPBELL President of Florida State University

The Board of Control views with approval FSU's master campus plan. Shown inspecting the plan are (left to right): Frank W. Bail, Jr., FSU President Doak S. Campbell; Board Chairman Frank M. Harris, Frank W. Bail, Sr., Architect Jean Labatut; Board Members N. B. Jordan, Geo. J. White, Sr., and Eli H. Fink.